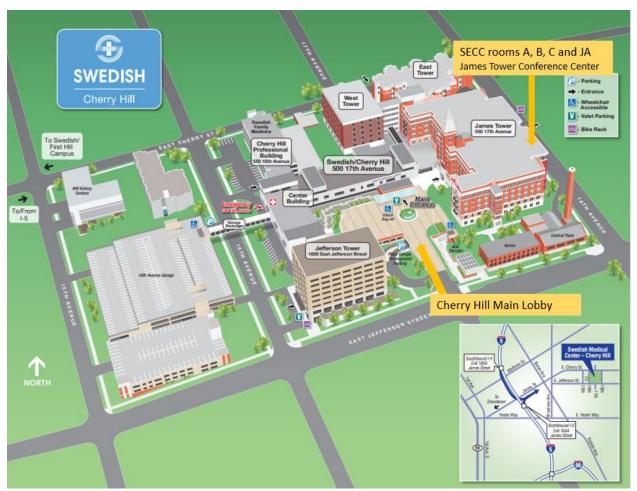

## Cherry Hill Campus

The parking garage for Swedish Cherry Hill is accessed from 16<sup>th</sup> Ave just across from the Emergency Department entrance.

**Swedish Education and Conference Center (SECC)** is located on the first floor of James Tower next to the elevators. See the map on the next page for the most direct route from the parking garage to SECC.